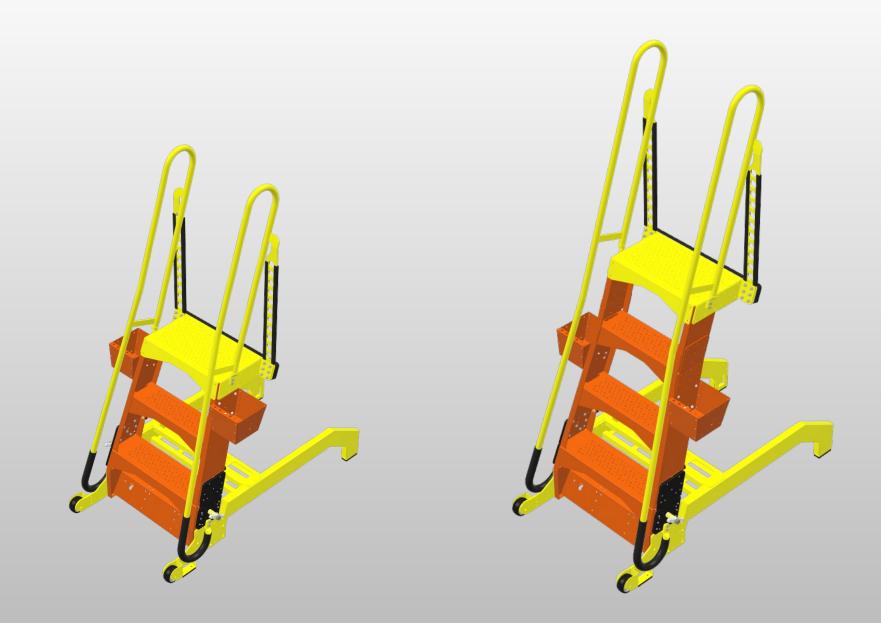

### MX5+ HeliLadder With Tool Trays, Short Handrails & Field Kit

2' Extension (Shown with Tool Trays from MX5)

3' Extension (Shown with Tool Trays from MX5)

4' Extension (Shown with Tool Trays from MX5)

5' Extension with Extended Length Handrails (Shown with Tool Trays from MX5)