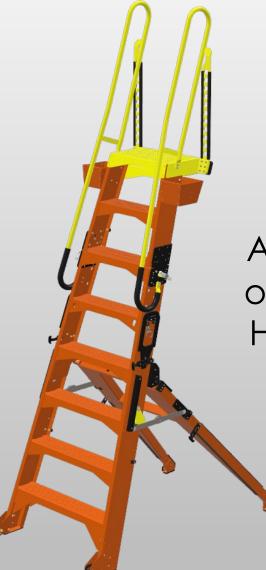

### MX5+ HeliLadder With Tool Trays, Short Handrails & Field Kit

2' Extension (Shown with Tool Trays from MX5)

3' Extension (Shown with Tool Trays from MX5)

4' Extension (Shown with Tool Trays from MX5)

5' Extension with Extended Length Handrails (Shown with Tool Trays from MX5)