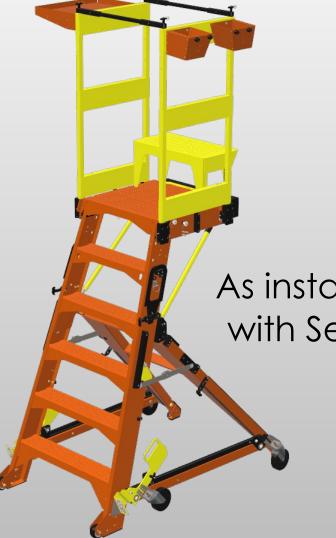

### P/N MX-RWK

#### **Retractable Wheel Kit**

As installed on MX5 with Service Deck