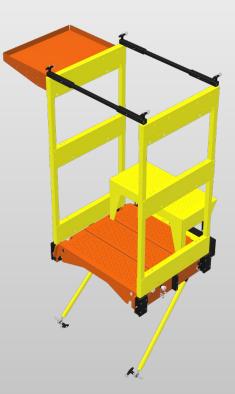

# P/N MX-3WTEXT

3' Walk-Thru Extension (Shown with Tool Trays from MX5)

Service Deck with 3 Guardrails, 2 Safety Bars,1 Lap Top Tray, 1 Step,1 Deck Bumper.