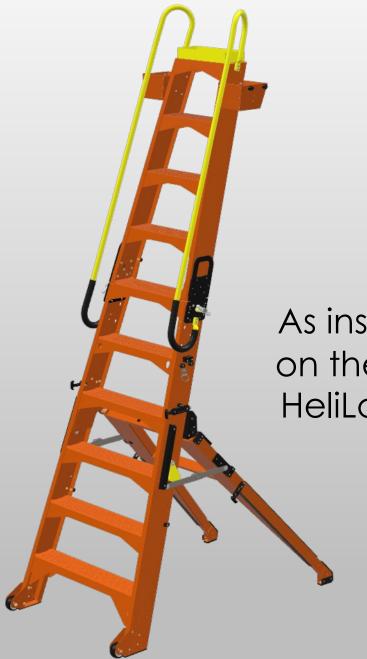

# HeliLadder Product Images & Descriptions





### MX5+ HeliLadder With Tool Trays, Short Handrails & Field Kit





2' Extension (Shown with Tool Trays from MX5)







3' Extension (Shown with Tool Trays from MX5)







4' Extension (Shown with Tool Trays from MX5)





5' Extension with Extended Length Handrails (Shown with Tool Trays from MX5)





#### 2' Walk-Thru Extension (Shown with Tool Trays from MX5)



# P/N MX-3WTEXT

3' Walk-Thru Extension (Shown with Tool Trays from MX5)





Service Deck with 3 Guardrails, 2 Safety Bars,1 Lap Top Tray, 1 Step,1 Deck Bumper.





### 70" Platform

As installed on two MX5 HeliLadders outfitted with Service Decks

## P/N MX-EBU



#### Extension Base Unit



MX-EBU shown with 5' Extension



### MX-EBU shown with 2' and 3' Walk-Thru Extensions

### P/N MX-RWK



#### **Retractable Wheel Kit**



As installed on MX5 with Service Deck