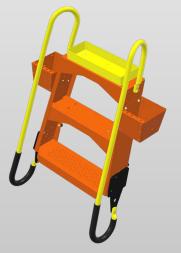

# HeliLadder Product Images & Descriptions





### MX5+ HeliLadder With Tool Trays, Short Handrails & Field Kit





2' Extension (Shown with Tool Trays from MX5)







3' Extension (Shown with Tool Trays from MX5)







4' Extension (Shown with Tool Trays from MX5)





5' Extension with Extended Length Handrails (Shown with Tool Trays from MX5)





#### 2' Walk-Thru Extension (Shown with Tool Trays from MX5)



# P/N MX-3WTEXT

3' Walk-Thru Extension (Shown with Tool Trays from MX5)





Service Deck with 3 Guardrails, 2 Safety Bars,1 Lap Top Tray, 1 Step,1 Deck Bumper.





### 70" Platform

As installed on two MX5 HeliLadders outfitted with Service Decks

## P/N MX-EBU



#### Extension Base Unit



MX-EBU shown with 5' Extension



### MX-EBU shown with 2' and 3' Walk-Thru Extensions

### P/N MX-RWK



#### **Retractable Wheel Kit**



As installed on MX5 with Service Deck