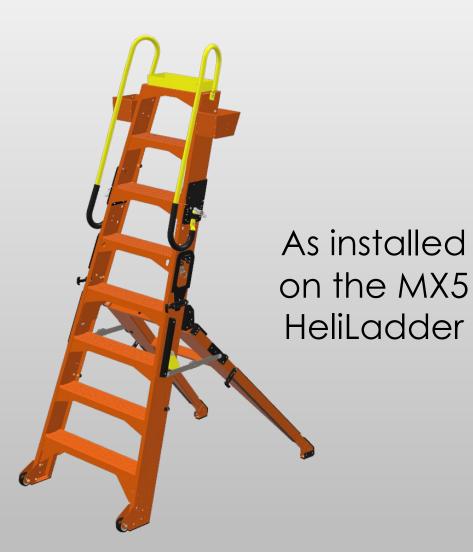

### MX5+ HeliLadder With Tool Trays, Short Handrails & Field Kit

2' Extension (Shown with Tool Trays from MX5)

3' Extension (Shown with Tool Trays from MX5)

4' Extension (Shown with Tool Trays from MX5)

5' Extension with Extended Length Handrails (Shown with Tool Trays from MX5)