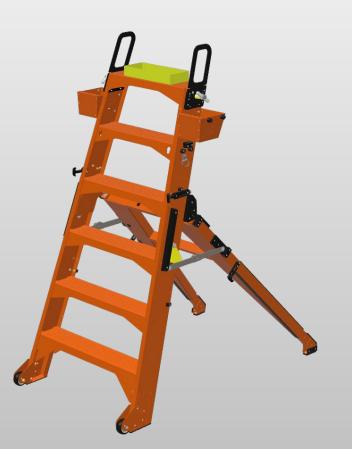

### MX5+ HeliLadder With Tool Trays, Short Handrails & Field Kit

2' Extension (Shown with Tool Trays from MX5)

3' Extension (Shown with Tool Trays from MX5)

4' Extension (Shown with Tool Trays from MX5)

5' Extension with Extended Length Handrails (Shown with Tool Trays from MX5)