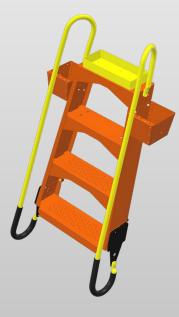

### MX5+ HeliLadder With Tool Trays, Short Handrails & Field Kit

2' Extension (Shown with Tool Trays from MX5)

3' Extension (Shown with Tool Trays from MX5)

4' Extension (Shown with Tool Trays from MX5)

5' Extension with Extended Length Handrails (Shown with Tool Trays from MX5)