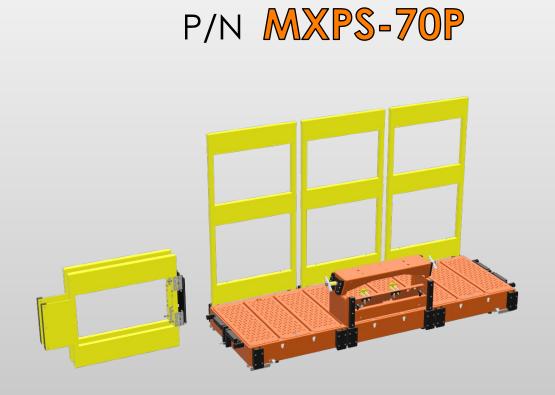

### 70" Platform

As installed on two MX5 HeliLadders outfitted with Service Decks