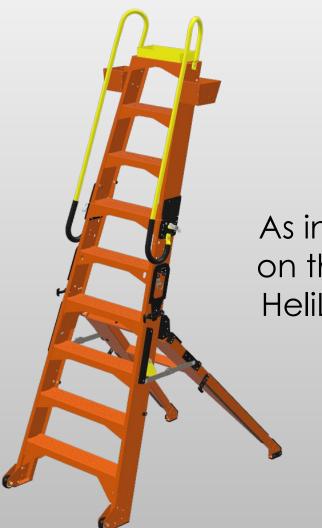

### 70" Platform

As installed on two MX5 HeliLadders outfitted with Service Decks