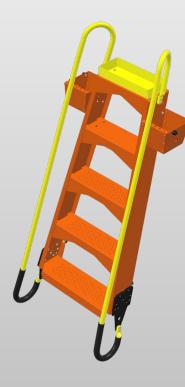

### MX5+ HeliLadder With Tool Trays, Short Handrails & Field Kit

2' Extension (Shown with Tool Trays from MX5)

3' Extension (Shown with Tool Trays from MX5)

4' Extension (Shown with Tool Trays from MX5)

5' Extension with Extended Length Handrails (Shown with Tool Trays from MX5)