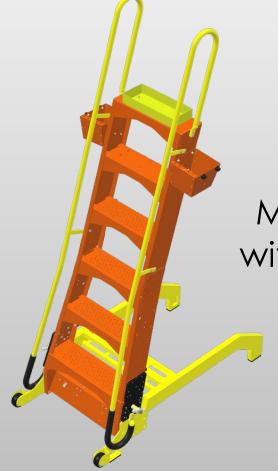

### MX5+ HeliLadder With Tool Trays, Short Handrails & Field Kit

2' Extension (Shown with Tool Trays from MX5)

3' Extension (Shown with Tool Trays from MX5)

4' Extension (Shown with Tool Trays from MX5)

5' Extension with Extended Length Handrails (Shown with Tool Trays from MX5)