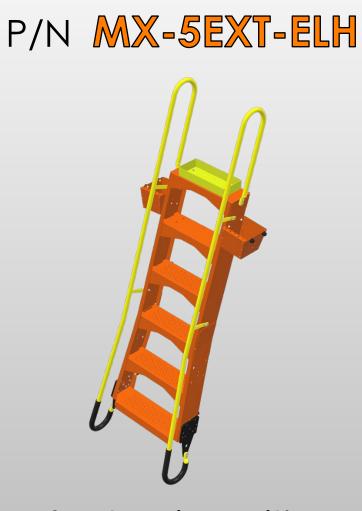

### MX5+ HeliLadder With Tool Trays, Short Handrails & Field Kit

2' Extension (Shown with Tool Trays from MX5)

3' Extension (Shown with Tool Trays from MX5)

4' Extension (Shown with Tool Trays from MX5)

5' Extension with Extended Length Handrails (Shown with Tool Trays from MX5)