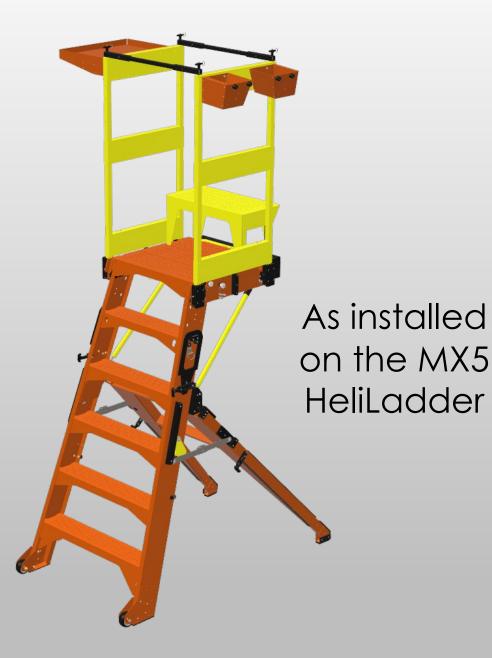

### MX5+ HeliLadder With Tool Trays, Short Handrails & Field Kit

2' Extension (Shown with Tool Trays from MX5)

3' Extension (Shown with Tool Trays from MX5)

4' Extension (Shown with Tool Trays from MX5)

5' Extension with Extended Length Handrails (Shown with Tool Trays from MX5)