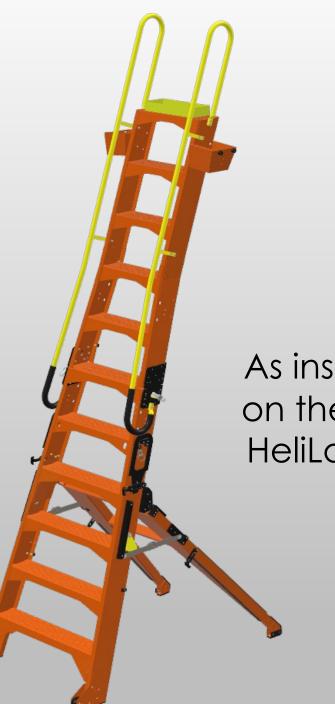

### MX5+ HeliLadder With Tool Trays, Short Handrails & Field Kit

2' Extension (Shown with Tool Trays from MX5)

3' Extension (Shown with Tool Trays from MX5)

4' Extension (Shown with Tool Trays from MX5)

5' Extension with Extended Length Handrails (Shown with Tool Trays from MX5)