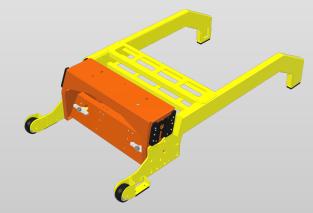

# HeliLadder Product Images & Descriptions





### MX5+ HeliLadder With Tool Trays, Short Handrails & Field Kit





2' Extension (Shown with Tool Trays from MX5)







3' Extension (Shown with Tool Trays from MX5)







4' Extension (Shown with Tool Trays from MX5)





5' Extension with Extended Length Handrails (Shown with Tool Trays from MX5)





#### 2' Walk-Thru Extension (Shown with Tool Trays from MX5)



# P/N MX-3WTEXT

3' Walk-Thru Extension (Shown with Tool Trays from MX5)





Service Deck with 3 Guardrails, 2 Safety Bars,1 Lap Top Tray, 1 Step,1 Deck Bumper.





### 70" Platform

As installed on two MX5 HeliLadders outfitted with Service Decks

## P/N MX-EBU



#### Extension Base Unit



MX-EBU shown with 5' Extension



### MX-EBU shown with 2' and 3' Walk-Thru Extensions

### P/N MX-RWK



#### **Retractable Wheel Kit**



As installed on MX5 with Service Deck