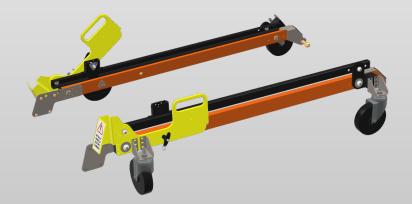

## P/N MX-EBU

#### Extension Base Unit

MX-EBU shown with 5' Extension

### MX-EBU shown with 2' and 3' Walk-Thru Extensions